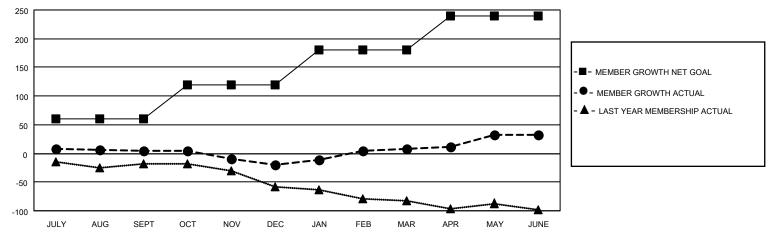

#### GOALS AND ACTUAL MEMBERS CUMULATIVE

| DROPPED CLUBS: 1 |     | 45 CLUBS OF 70 ADDED 1 OR<br>MORE NEW MEMBERS | GENDER DISTRIBUTION                 |              |  |
|------------------|-----|-----------------------------------------------|-------------------------------------|--------------|--|
|                  |     | WORLE NEW WEIWBERG                            | MALE 1,263 (65.54%)                 |              |  |
|                  |     |                                               | FEMALE                              | 664 (34.46%) |  |
| DROPPED MEMBERS  |     |                                               | NON BINARY                          | 0 (0.00%)    |  |
|                  |     |                                               | PREFER NOT TO ANSWER                | 0 (0.00%)    |  |
| DECEASED         | 30  |                                               |                                     |              |  |
| CLUB CANCELLED   | 5   | CLICK HERE FOR CUMULATIVE                     | TOTAL FAMILY UNIT MEMBERS 366       |              |  |
| OTHER            | 173 | MEMBERSHIP DATA                               |                                     |              |  |
| TOTAL            | 208 |                                               | FAMILY MEMBERS PAYING HALF DUES 189 |              |  |
|                  |     |                                               |                                     |              |  |